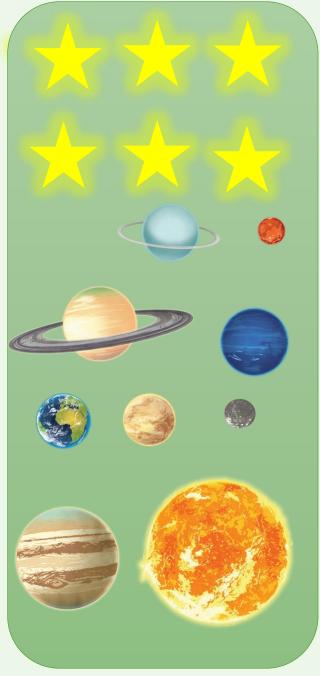

# The Sun is a star

# **Planets**

## All planets revolve around the sun

#### How many planets are there in the solar system?

# Jupiter is the largest planet

# Mercury is the smallest planet

M U E C R Y R

# Our planet - Earth

What shape does the Earth have?