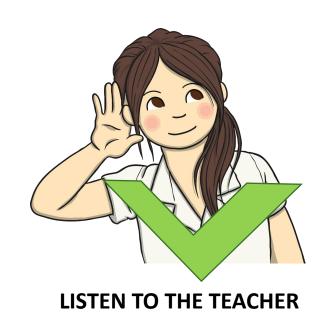

### **CLASSROOM RULES**

LISTEN TO THE TEACHER

PUT YOUR HAND UP TO SPEAK

WALK IN THE LINE

DO YOUR BEST WORK

BE KIND TO YOUR FRIENDS

PAY ATTENTION

TREAT THINGS WITH RESPECT

### WHICH ONE IS THE CLASSROOM RULE?

LISTEN TO THE TEACHER