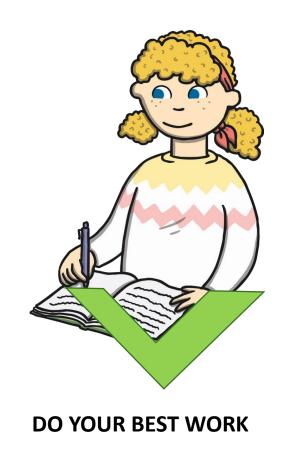

### **CLASSROOM RULES**

LISTEN TO THE TEACHER

PUT YOUR HAND UP TO SPEAK

WALK IN THE LINE

DO YOUR BEST WORK

BE KIND TO YOUR FRIENDS

PAY ATTENTION

TREAT THINGS WITH RESPECT