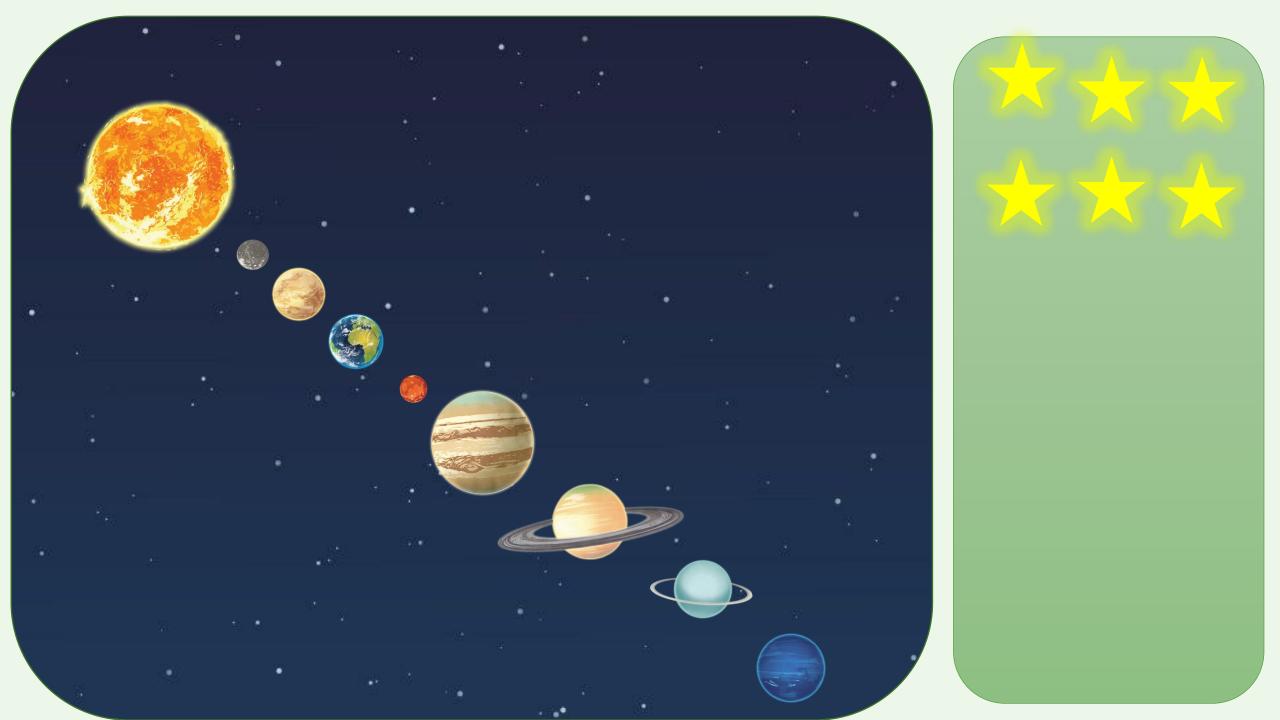

# STARRY SKY

# The Sun is a star

# **Planets**

## All planets revolve around the sun