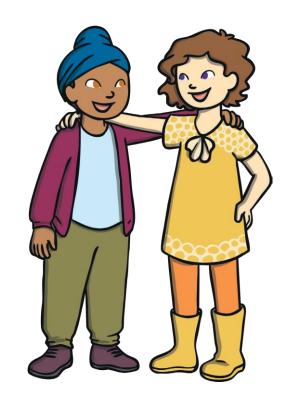

### **CLASSROOM RULES**

LISTEN TO THE TEACHER

PUT YOUR HAND UP TO SPEAK

WALK IN THE LINE

DO YOUR BEST WORK

BE KIND TO YOUR FRIENDS

PAY ATTENTION

TREAT THINGS WITH RESPECT