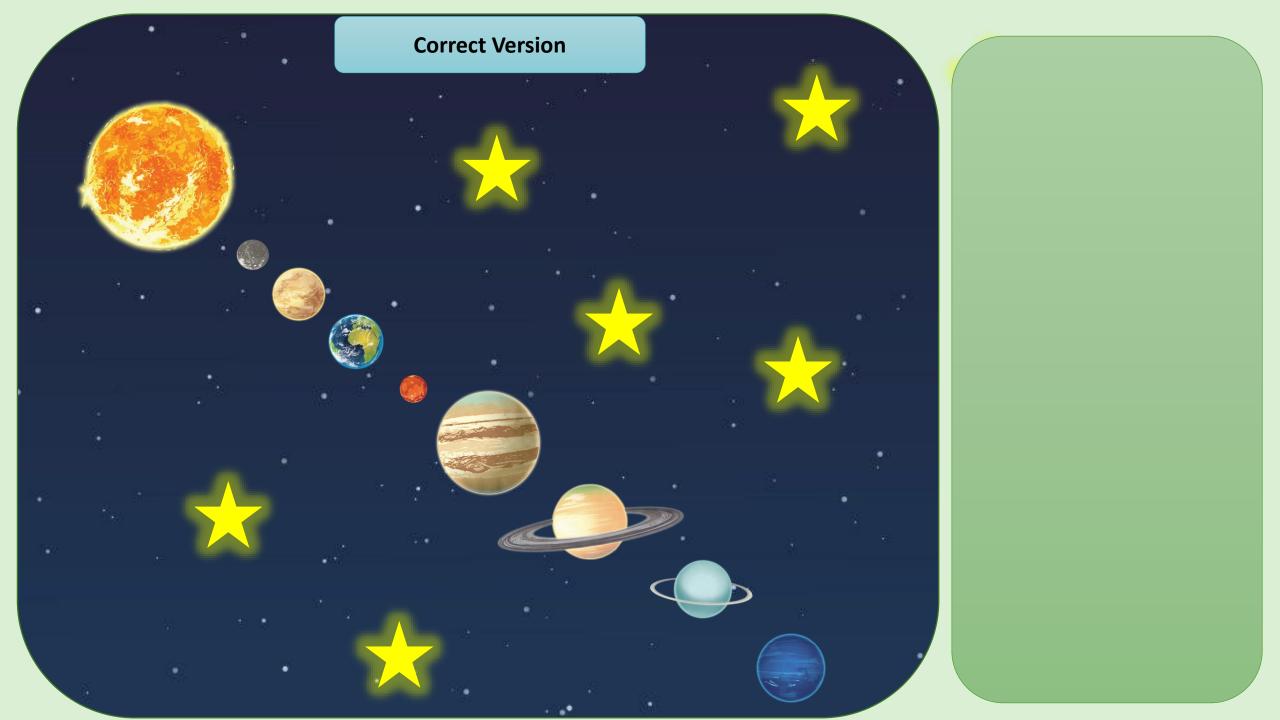

# STARRY SKY

# The Sun is a star

# **Planets**

## All planets revolve around the sun